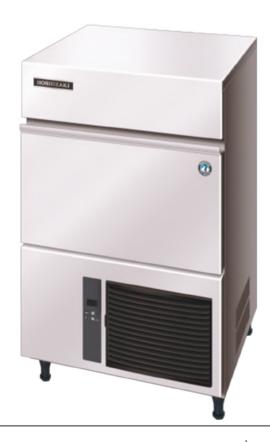

## PRODUCT FEATURES

- New intelligent control circuit dedicated to saving power and water consumption.
- Inbuilt safety features freeze cycle back up timer, defrost back up, low voltage & high amp protector.
- New 7 segment operational display panel for ease of use.
- Unique closed cell water circuit for ulitmate contamination protection.
- Durable stainless steel exterior.
- Easily accessible and cleanable air filters reduce costly callouts.
- Exceptionally hard crystal clear cubes that melt slowly.
- Auto rinse and flush cycle.
- 3 year parts and labour warranty on entire unit, 5 year (parts only) on compressor & air cooled condenser coil.

## PRODUCT SPECIFICATION

AIR

| Production Capacity      | Approx. 40kg @10°C Air temp; 10°C Water         |
|--------------------------|-------------------------------------------------|
| per 24hours              | Approx. 33kg @ 21°C Air temp; 15°C Water        |
|                          | Approx .25kg @ 32°C Air temp; 21°C Water        |
| Max Storage Capacity     | Approx. 26kg (Bin Control Setting Approx. 18kg) |
| Freeze Cycle Time        | Approx. 62 Min                                  |
| Ice Production Per cycle | Approx. 1.44kg/12pcs                            |
| Dimensions               | 633mm (W) x 506mm (D) x 950mm (H)               |
|                          | (Units include adjustable legs 90-125mm)        |
| Cooling                  | Air                                             |
| Weight Net/Gross (kg)    | 53 / 61                                         |
| AC Supply Voltage        | 1 PHASE 220-240V 50Hz / 10AMP Plug              |
| Amperage                 | Running: 2.5A Rated: 2.5A Starting: 15A         |
| Refrigerant Charge       | R134a / 230g                                    |
| Operating Conditions     | Ambient Temp.: 1-40°C                           |
|                          | Water Supply Temp.: 5-35°C                      |
|                          | Water Supply Pressure: 0.07-0.8MPa (0.7-8bar)   |
|                          | Voltage Range: Rated Voltage ±6%                |
|                          |                                                 |