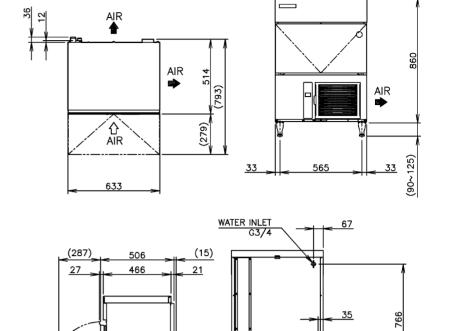

## TECHNICAL DRAWING

DRAIN OUTLET

ADJUSTABLE LEGS (ACCESSORIES) 79

POWER CORD 2000 LONG OUTSIDE

## PRODUCT SPECIFICATION

AIR

| Production Capacity      | Approx. 40kg @10°C Air temp; 10°C Water         |
|--------------------------|-------------------------------------------------|
| per 24hours              | Approx. 33kg @ 21°C Air temp; 15°C Water        |
|                          | Approx .25kg @ 32°C Air temp; 21°C Water        |
| Max Storage Capacity     | Approx. 26kg (Bin Control Setting Approx. 18kg) |
| Freeze Cycle Time        | Approx. 62 Min                                  |
| Ice Production Per cycle | Approx. 1.44kg/12pcs                            |
| Dimensions               | 633mm (W) x 506mm (D) x 950mm (H)               |
|                          | (Units include adjustable legs 90-125mm)        |
| Cooling                  | Air                                             |
| Weight Net/Gross (kg)    | 53 / 61                                         |
| AC Supply Voltage        | 1 PHASE 220-240V 50Hz / 10AMP Plug              |
| Amperage                 | Running: 2.5A Rated: 2.5A Starting: 15A         |
| Refrigerant Charge       | R134a / 230g                                    |
| Operating Conditions     | Ambient Temp.: 1-40°C                           |
|                          | Water Supply Temp.: 5-35°C                      |
|                          | Water Supply Pressure: 0.07-0.8MPa (0.7-8bar)   |
|                          | Voltage Range: Rated Voltage ±6%                |
|                          |                                                 |